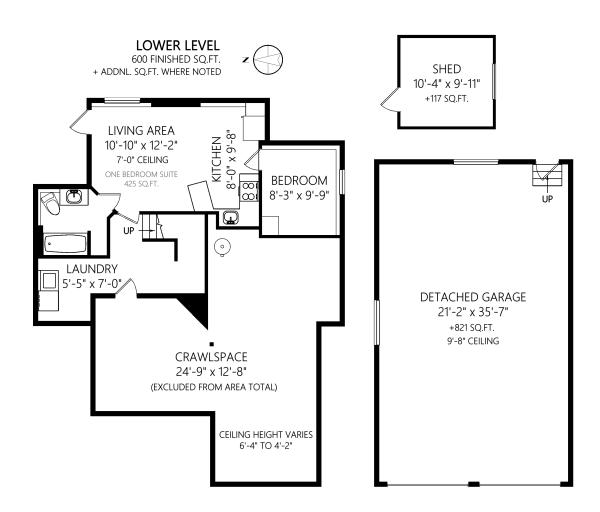

## Stephanie Peat

HELPING YOU MAKE YOUR BEST MOVE

info@stephaniepeat.ca http://www.stephaniepeat.ca

Office: (250) 656-0131

Direct: (250) 920-8524

10924 Boas Rd

|                 | Fin. Sq.Ft. | UnFin. Sq.Ft. | Total Sq.Ft. |
|-----------------|-------------|---------------|--------------|
| Main Level      | 1183        | 0             | 1183         |
| Upper Level     | 930         | 0             | 930          |
| Lower Level     | 600         | 0             | 600          |
| Detached Garage | 0           | 821           | 821          |
| Tot             | al 2713     | 821           | 3534         |

Shown length and width dimensions are approximate. Area sq.ft. is representative of the on-site measurements. (1" accuracy)