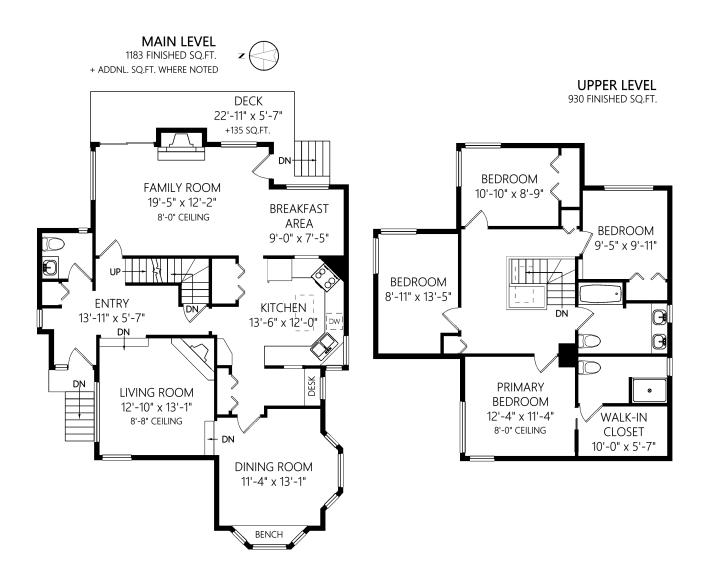

## Stephanie Peat

HELPING YOU MAKE YOUR BEST MOVE

 $\mathbb{R}$ 

info@stephaniepeat.ca http://www.stephaniepeat.ca

Office: (250) 656-0131 Direct: (250) 920-8524

10924 Boas Rd

|                 |       | Fin. Sq.Ft. | UnFin. Sq.Ft. | Total Sq.Ft. |
|-----------------|-------|-------------|---------------|--------------|
| Main Level      |       | 1183        | 0             | 1183         |
| Upper Level     |       | 930         | 0             | 930          |
| Lower Level     |       | 600         | 0             | 600          |
| Detached Garage |       | 0           | 821           | 821          |
| -               | Total | 2713        | 821           | 3534         |

Shown length and width dimensions are approximate. Area sq.ft. is representative of the on-site measurements. (1" accuracy)