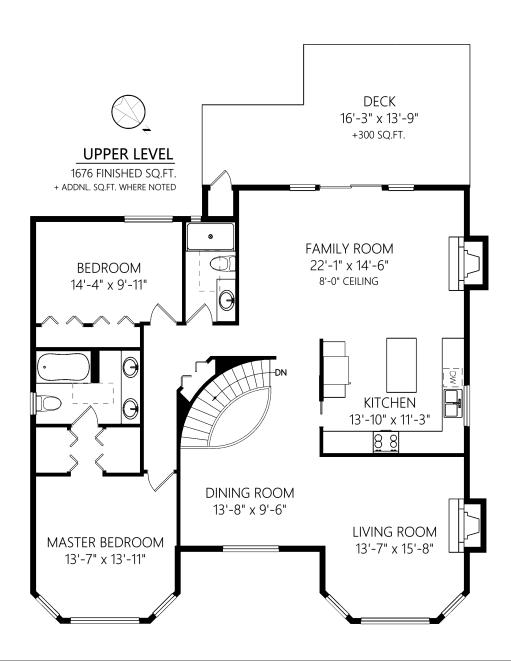

## **Stephanie Peat**

HELPING YOU MAKE YOUR BEST MOVE

info@stephaniepeat.ca http://www.stephaniepeat.ca

Office: (250) 656-0131

Direct: (250) 920-8524

1186 Foxridge Crt

Shown length and width dimensions are approximate. Area sq.ft. is representative of the on-site measurements. (1" accuracy)

standardres.ca

Figures, Calculations, and Representations are for indicative and promotional purpose only. VI Standard Real Estate Services Inc. will not be liable for any damages of any kind arising from the mis-use of this information.

|             | Fin. Sq.Ft. | UnFin. Sq.Ft. | Total Sq.Ft. |
|-------------|-------------|---------------|--------------|
| Upper Level | 1676        | 0             | 1676         |
| Lower Level | 1373        | 0             | 1373         |
| Garage      | 0           | 405           | 405          |
| Total       | 3049        | 405           | 3454         |