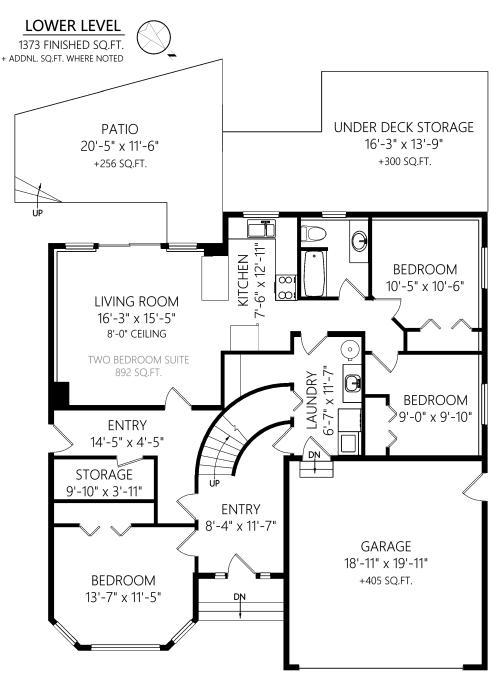

## Stephanie Peat

HELPING YOU MAKE YOUR BEST MOVE

info@stephaniepeat.ca http://www.stephaniepeat.ca

Office: (250) 656-0131

Direct: (250) 920-8524

1186 Foxridge Crt

Shown length and width dimensions are approximate. Area sq.ft. is representative of the on-site measurements. (1" accuracy)

standardres.ca

Figures, Calculations, and Representations are for indicative and promotional purpose only. VI Standard Real Estate Services Inc. will not be liable for any damages of any kind arising from the mis-use of this information.

|             | Fin. Sq.Ft. | UnFin. Sq.Ft. | Total Sq.Ft. |
|-------------|-------------|---------------|--------------|
| Upper Level | 1676        | 0             | 1676         |
| Lower Level | 1373        | 0             | 1373         |
| Garage      | 0           | 405           | 405          |
| То          | tal 3049    | 405           | 3454         |